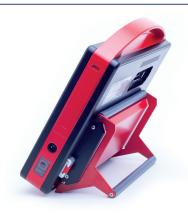

## user friendly • versatile • modern design

- compatible with various probes
- compatible with OPU set
- portable / stationary
- AC plug or battery powered

### PORTABLE VETERINARY ULTRASOUND SCANNER WITH CHANGEABLE ELECTRONICAL PROBES

- touch screen 10,4"
- ready to work in 25 sec.
- compatible with various probes
- needle enhancement
- color Doppler
- modern design