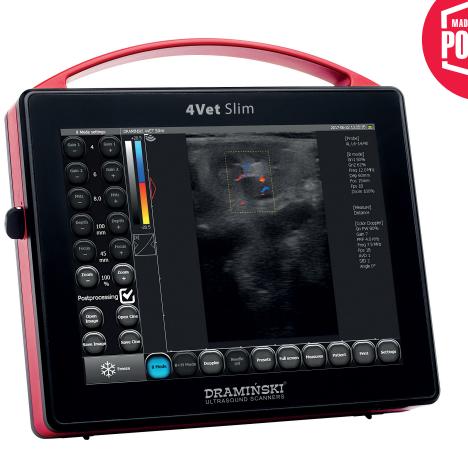

## **4Vet** Slim

### PORTABLE VETERINARY ULTRASOUND SCANNER WITH CHANGEABLE ELECTRONICAL PROBES

- touch screen 10,4"
- ready to work in 25 sec.
- compatible with various probes
- needle enhancement
- color Doppler
- modern design

## Do you need anything else for effective work?

| Monitor                      | LCD LED display, diagonal 10,4"                                                                  |
|------------------------------|--------------------------------------------------------------------------------------------------|
| Imaging modes                | B, B+B, 4B, M, B+M, Color Doppler, PDI, PWD                                                      |
| External dimensions          | width26 cm, height 25 cm, depth 5,5 cm                                                           |
| Weight                       | 2,8 kg (without probe and battery)                                                               |
| Image managing               | zoom 60-300% every 20%, Full screen, image saving, cine loop (256 frames)                        |
| Presets                      | saved, posibility of making new ones                                                             |
| Grayscale                    | 256 shades of gray                                                                               |
| Measurements                 | basic: area, distance, elipse, grid, stenosis, volume OB/GYN: aging tables for different species |
| Functions control            | capacitive touch screen                                                                          |
| Images and cine loops memory | 100 GB, images saving and cine loops                                                             |
| Data transfer standard       | Dicom 3,0                                                                                        |
| Probe connection             | one port, automatical recognition of probe                                                       |
| External ports               | 2 x USB 3.0, 1 x LAN, 1x Display Port                                                            |
| Power supply                 | AC adapter, Li-lon battery 14.4 V, 10Ah                                                          |
| Continous work on batter     | about 4 hours                                                                                    |
| Battery charging time        | about 3 hrs (charger type: 3240LI)                                                               |