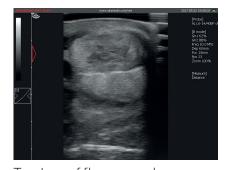

#### Perfect diagnosis of animals with high quality image

Free liquid in abdomen

Kidney of healthy dog

Adrenal gland of healthy dog

Tendons of flexor muscles of horse