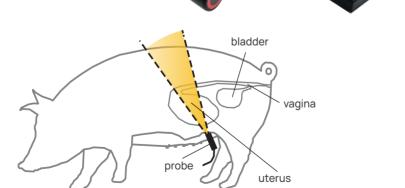

### 25 - 30 18 - 75 50 - 100 sheep 60 - 70 goat 40 - 100

Demonstration of correct application of the probe and optimal test time