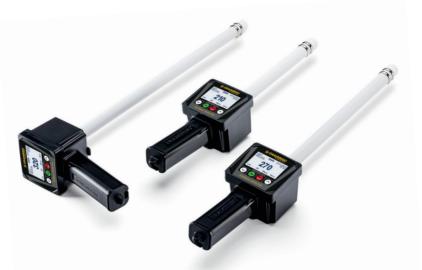

# **ESTROUS DETECTORS**

The estrous detector helps breeders to determine the exact moment of the estrous cycle when the ovulation takes place (also in the case of silent heat).

### Main features:

- large display with energy-saving LED backlighting
- safe for animals and humans
- does not require periodic calibration
- memory for 250 animals and 200 thousand measurements with date and time
- · 2-year warranty

# The estrous detector is available in version for:

cows and mares I sows I sheep and goats

Examples of typical changes in electrical resistance of vaginal mucusregistered by the DRAMINSKI estrous detector