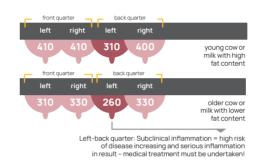

Examples of typical changes in the electrical resistance of milk

# **MASTITIS DETECTORS**

The device to detect subclinical mastitis in its initial and invisible