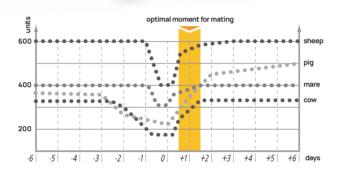

# The estrous detector is available in version for:

cows and mares I sows I sheep and goats

Examples of typical changes in electrical resistance of vaginal mucusregistered by the DRAMINSKI estrous detector