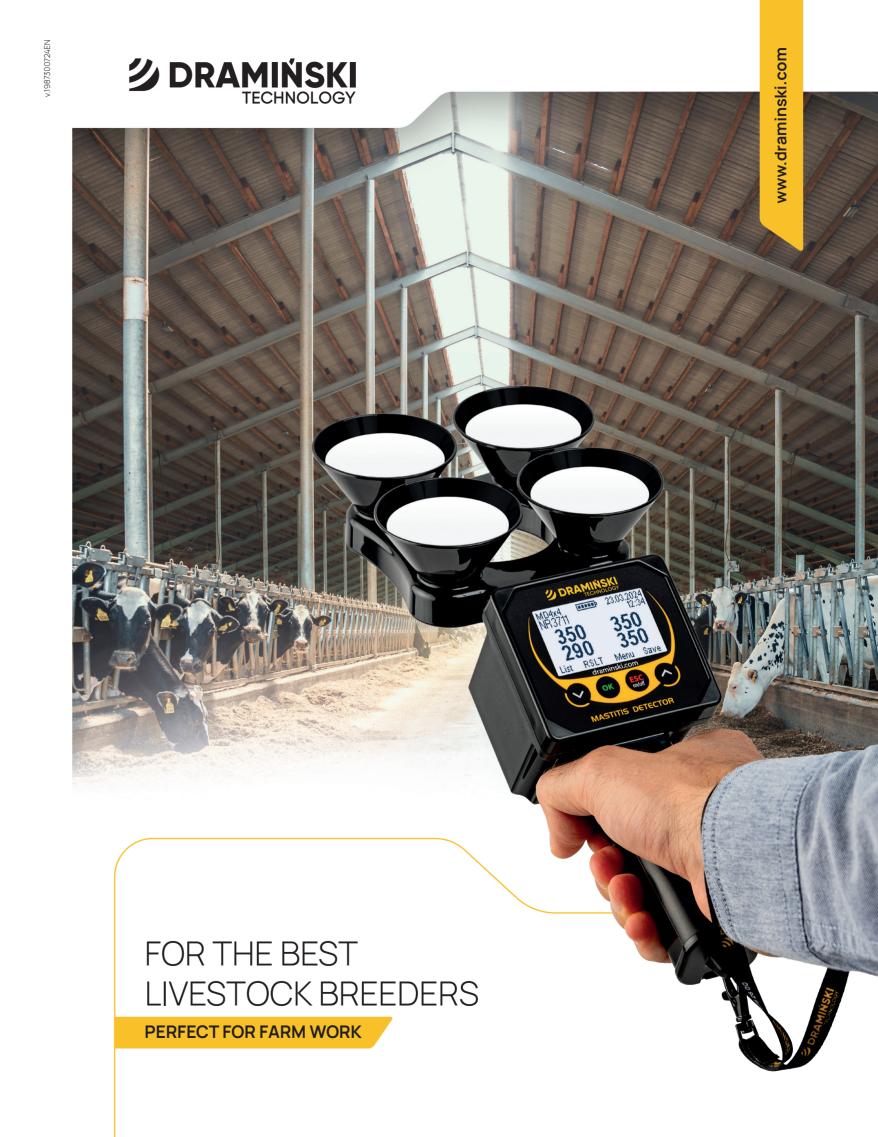

# **MASTITIS DETECTORS**

The device to detect subclinical mastitis in its initial and invisible

### Main features:

- · large display with energy-saving LED backlighting
- safe for animals and humans
- · does not require periodic calibration
- memory for 250 animals and 200 thousand measurements with date and time
- USB socket
- 2-year warranty

FOR THE MOST RELIABLE RESULTS THE FIRST JETS OF MILK SHOULD BE USED DIRECTLY IN THE MEASUREMEMT CUP