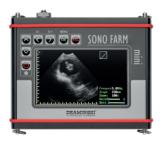

## **ANIMAL PROFI 2**

Portable ultrasound scanner to control animal's reproduction process.

### Main features:

- · post-processing
- · small dimensions
- long battery life
- perfect image even in direct sunlight
- · data transfer to PC

### **SONOFARM MINI**

Portable ultrasound system for rapid pregnancy detection.

### Main features:

- perfect for field work
- interchangeable probes
- rapid diagnosis
- easy to use
- dedicated to breeders, inseminators and veterinarians

 Sector rectal 5,0 MHz, 180°, on extender Sector rectal 5,0 MHz, 180°,