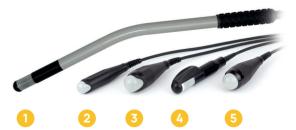

**ULTRASOUND SCANNERS** 

- on extender
- Abdominal down-fire 5.0 MHz (sector) ø31 mm
- Sector rectal 5.0 MHz, 180°
- 6 Abdominal (sector) 5,0 MHz