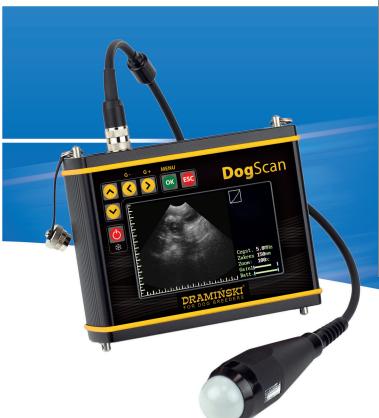

# DogScan

A portable LCD Ultrasound scanner to quickly and accurately diagnose pregnancy in small animals.

### Application:

 This small, lightweight and robust scanner has been specifically designed for dog breeders to enable them to examine their own bitches, to confirm or exclude pregnancy.

### **Equipment Features:**

- Small, light and handy 1300 g only,
- Robust and durable construction,
- Shock-proof and humidity resistant aluminium casing,
- Touch sensitive membrane keyboard,
- 5.0", LCD LED screen showing high quality clear images,
- Detached mechanical sector 5MHz abdominal probe,
- External rechargeable battery with 6 hours of continual usage,
- Charging time 2,5 h.