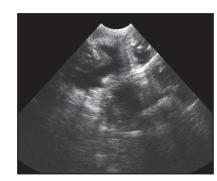

# DogScan

A portable LCD Ultrasound scanner to quickly and accurately diagnose pregnancy in small animals.

Day 25th of pregnancy

Day 28th of pregnancy

Day 36th of pregnancy

• Up to 4 hours of continuous work on

Adrenal gland of healthy dog

Kidney of healthy dog