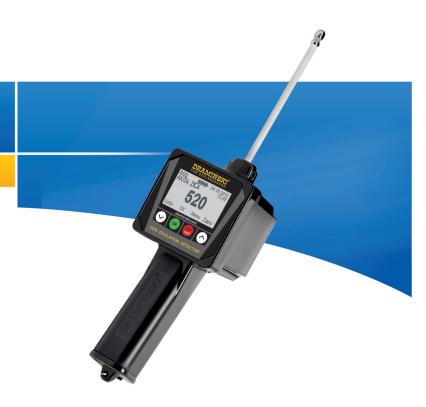

### **DOD2 Dog Ovulation Detector**

Helps to determine the best mating time, reduces time and travel costs, research and repeated mating, identifies the so--called "silent oestrus" and reproductive process disorders, eliminates the stress associated with repeated mating at-

## **Pregnancy Detector for Dogs**

A valuable management and diagnostic tool in modern breeding. This portable detector is a small, easy to operate device, powered by a common 9 volt PP3 battery, providing a very fast and reliable method of testing bitches for pregnancy. The waves emitted by the probe, which is placed on the skin in the position as shown on the diagram, are reflected by the uterine wall of the pregnant bitch. When testing, the signals are then returned to the unit, analysed and when pregnancy is detected, both the diode and acoustic signal rate increases rapidly.

### The Detector:

- · Identifies bitches that are not pregnant,
- Helps to identify bitches with problems in reproduction.

- Helps to confirm or exclude pregnancy in bitches,
- · Confirms efficiency of insemination,
- · Supports a breeder in decision making,
- Manages and reduces cost of animal care.

The figure shows the correct application of the probe to the bitch's stomach.