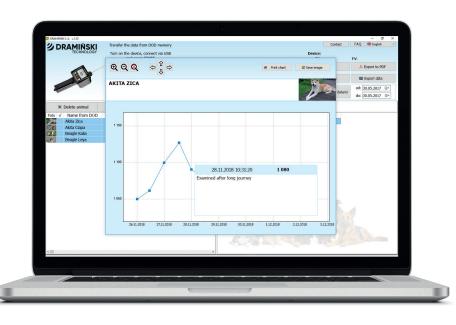

### **USB** interface

• remote software update and data transfer to a computer

### Main characteristics:

- · reliable results.
- large display with energy-saving LED backlighting,
- · safe for animals and humans,
- does not require periodic calibration,
- memory for 100 dogs and 200,000 measurements with date and time,
- data transmission to a computer for easy interpretation of results (oestrus graphs, printouts, reports, archiving).
- 2-year warranty,

### Additional features:

- · real-time clock.
- pop-up menu,
- setting the display operating parameters,
- language selection,
- · automatic shutdown time change,
- · measurement settings.

Free software available for download from manufacturers website.