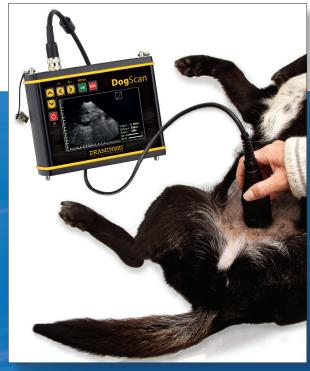

# DogScan

A portable LCD Ultrasound scanner to quickly and accurately diagnose pregnancy in small animals.

### Application:

 This small, lightweight and robust scanner has been specifically designed for dog breeders to enable them to examine their own bitches, to confirm or exclude pregnancy.

## **Pregnancy Detector for Dogs**

A valuable management and diagnostic tool in modern breeding. This portable detector is a small, easy to operate device, powered by a common 9 volt PP3 battery, providing a very fast and reliable method of testing bitches for pregnancy. The waves emitted by the probe, which is placed on the skin in the position as shown on the diagram, are reflected by the uterine wall of the pregnant bitch. When testing, the signals are then returned to the unit, analysed and when pregnancy is detected, both the diode and acoustic signal rate increases rapidly.

The figure shows the correct application of the probe to the bitch's stomach.