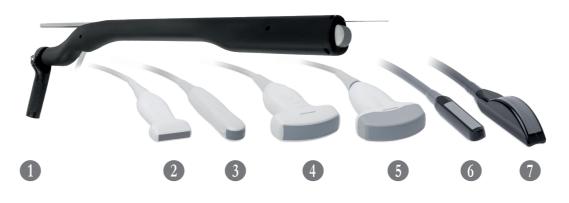

### Wide range of available probes

Lots of probes to choose from: 1 Ovum Pick-Up System 2 Linear 3 Microconvex for OPU
4 Convex 3.5 MHz 5 Convex 5.0 MHz 6 Linear rectal 7 Convex rectal