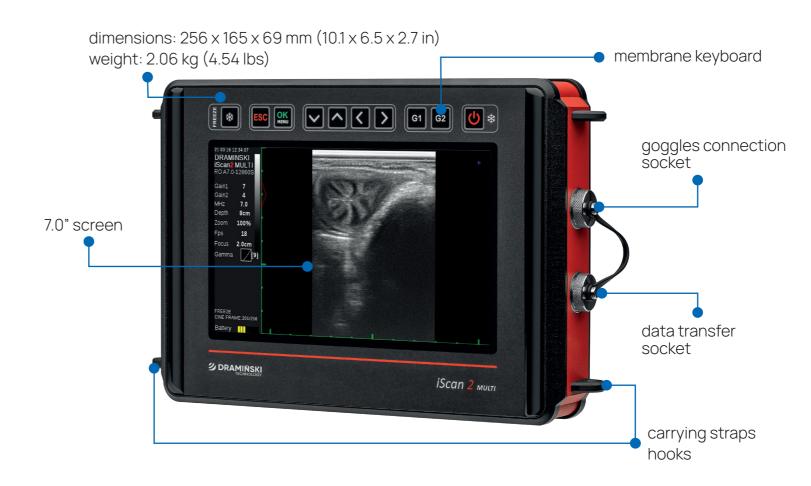

#### LARGE SCREEN

7" LCD screen with wide viewing angles ensures comfortable work. We know that you often face difficult conditions. That is why we rugged the screen making it less prone to damage.

#### **CLEANING AND DISINFECTION**

Flat screen, probe socket protection slide and waterproof keys make cleaning the ultrasound scanner easier and more comfortable.

#### STURDY AS ALWAYS, LIGHTER THAN YOU EXPECTED

Rugged casing makes the iScan 2 MULTI extra durable. The active ventilation system implemented in the casing ensures smooth operation regardless of heat and humidity.