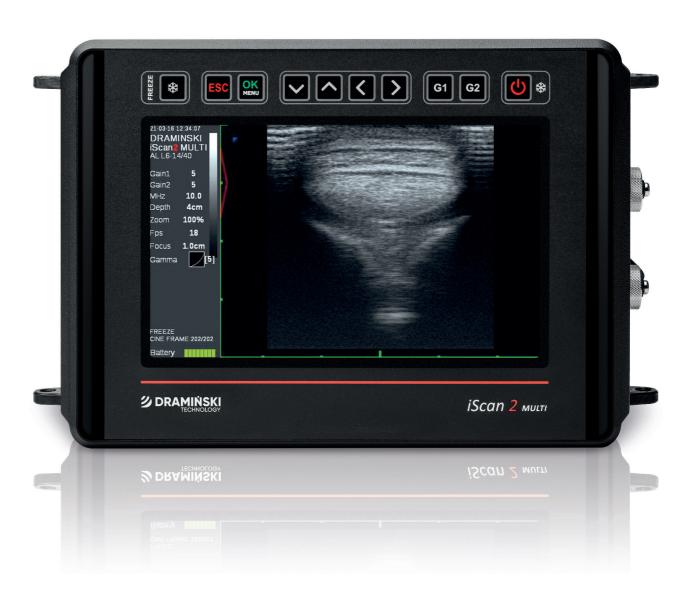

## iScan 2 MULTI Ultrasound scanner

iScan 2 MULTI is a multi-task field ultrasound scanner with interchangeable probes for comprehensive diagnostics of small and large animals.

# START EXAMINATION IN A FEW SECONDS

Adjust the scanner to your needs - select the most used functions and save them in the quick access menu (Q). Thise one-button access will make your work faster and more friendly.