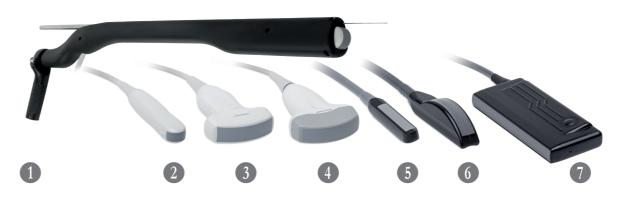

### Wide range of available probes

Lots of probes to choose from: 1 Ovum Pick-Up System 2 Microconvex for OPU 3 Convex 3.5 MHz
4 Convex 5.0 MHz 5 Linear rectal 6 Convex rectal 7 Backfat.