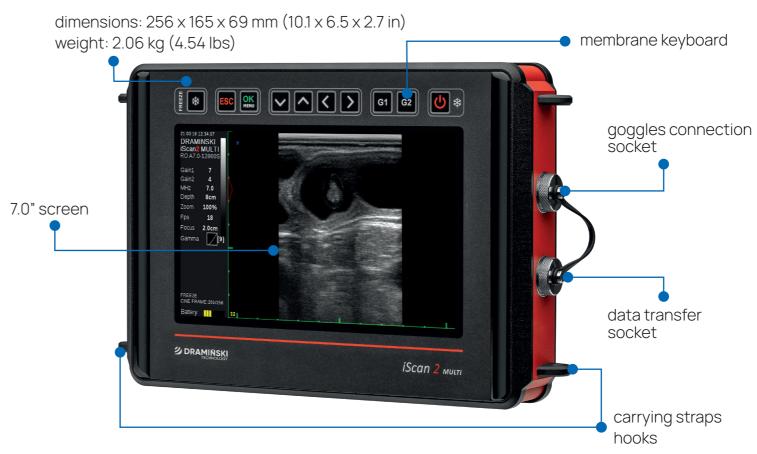

#### LARGE SCREEN

7" LCD screen with wide viewing angles ensures comfortable work. We know that you often face difficult conditions. That is why we rugged the screen making it less prone to damage.

#### **CLEANING AND DISINFECTION**

Flat screen, probe socket protection slide and waterproof keys make cleaning the ultrasound scanner easier and more comfortable.

#### STURDY AS ALWAYS, LIGHTER THAN YOU EXPECTED

Rugged casing makes the **iScan 2 MULTI** extra durable. The active ventilation system implemented in the casing ensures good operation parameters regardless of heat and humidity.

## HIGH PERFORMANCE, NON-STOP

A powerful battery provides up to 7 hours of non-stop operation. In addition, you can turn off the screen to save power without shutting the scanner down. And the included suspenders will not let you get tired for the entire day.