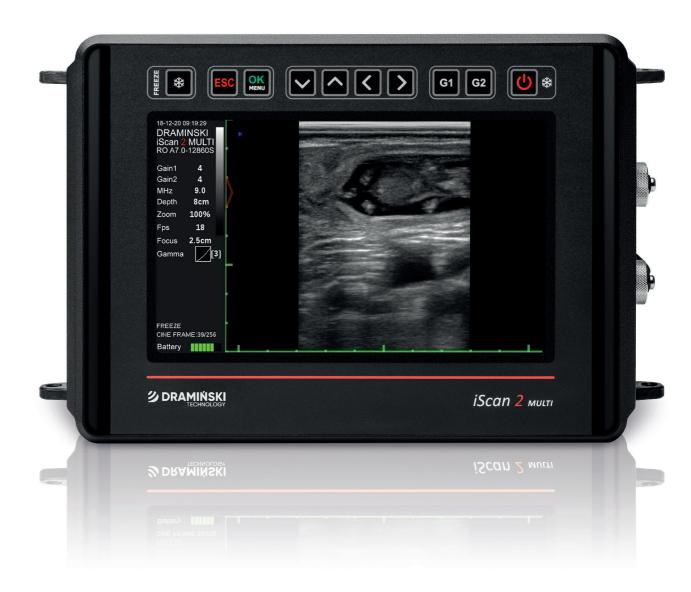

## Ultrasound scanner iScan 2 MULTI

iScan 2 MULTI is a multi-task field ultrasound scanner with interchangeable probes for comprehensive diagnostics of small and large animals.

#### LARGE SCREEN

7" LCD screen with wide viewing angles ensures comfortable work. We know that you often face difficult conditions. That is why we rugged the screen making it less prone to damage.

# START EXAMINATION IN A FEW SECONDS

Adjust the scanner to your needs - select the most used functions and save them in the quick access menu (Q). Thise one-button access will make your work faster and more friendly.