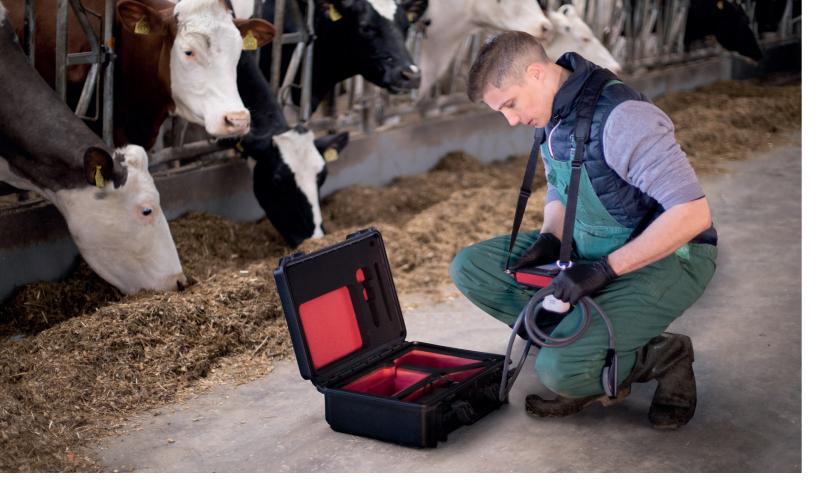

#### Set contains

- iScan 2 MULTI ultrasound scanner
- · Ultrasound probe of your choice\*
- External battery
- Battery charger
- USB adapter
- Carrying straps
- Transport case
- User guide (USB)
- \* Select the probe prior to purchase