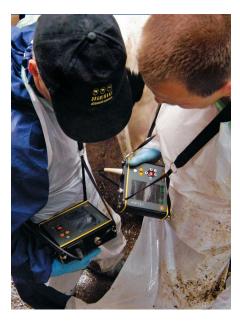

### **ULTRASOUND SCANNER DESIGNED FOR VETS WORKING IN EXTREME FIELD CONDITIONS**

perfect image quality operates with a fixed electronic linear probe small, light and portable extremely efficient batteries ready to work immediately waterproof

## PORTABLE ULTRASOUND SCANNERS TO WORK IN THE FIELD