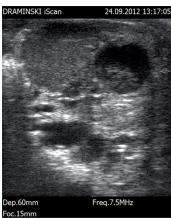

### ULTRASOUND SCANNER DESIGNED FOR VETS WORKING IN EXTREME FIELD CONDITIONS

Cow – ovary

*Heifer – the 28th day of pregnancy*