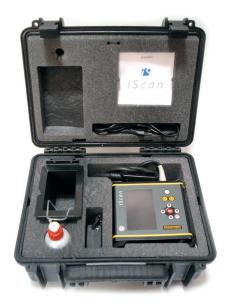

### Standard package includes:

ultrasound scanner with a fixed linear probe, 1 external battery, battery charger, USB cable, carry strap, transport case, software to transmit images to PC, user manual.

## **Optional package:** ultrasound gel (250 ml), sun protection shield, gel pad to test tendons and eyeballs at horses, additional external battery.