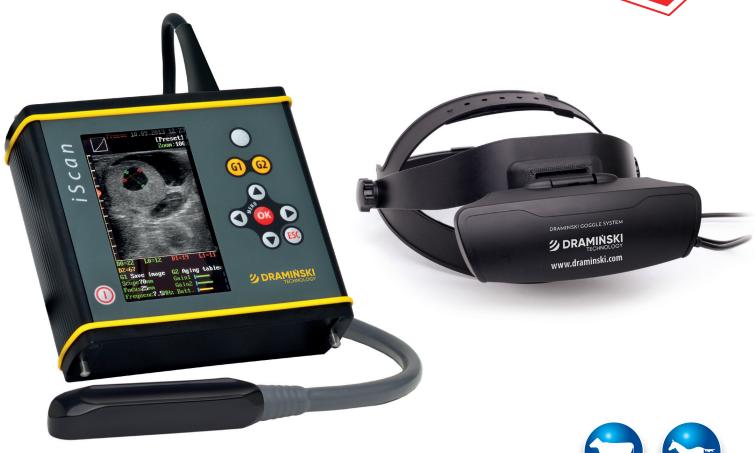

# DRAMIŃSKI iScan

### **ULTRASOUND SCANNER DESIGNED FOR VETS WORKING IN EXTREME FIELD CONDITIONS**

perfect image quality operates with a fixed electronic linear probe small, light and portable extremely efficient batteries ready to work immediately waterproof

## **DRAMIŃSKI** iScan

**少 DRAMIŃSKI** 

- It has perfect image quality guaranteeing precision and reliability in testing cows and mares.
- It operates with a fixed electronic linear probe.
- It is small, light and portable, which guarantees comfort of operation.
- It has extremely efficient batteries enabling 5 hours of continuous work.
- Once taken out of the case, it is ready to work immediately.
- It is waterproof, it can be easily washed under a running tap.
- **NOTE:** the device is also available for left-handed people.